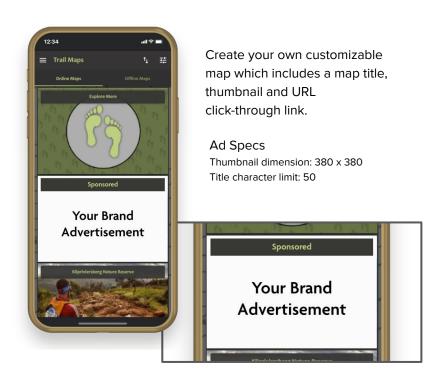

le on request.



#### **App Install Base**

Total: ± 4 978

Android: 2 745 Apple: ± 2 233

The number of devices on which the Forge App is installed and have been switched on in the preceding 28-day period.



#### **App Users\*\***

Total: ± 1452

Android: 801 Apple: ± 651

Devices with at least one session in the preceding 28-day period. This also reflects the number of unique impressions.

\*3-month rolling average.

\*\*Extrapolated from the average 90-day opt-in rate.

Statistics correct as of 6 October 2022.





## **APP DISPLAY AD PLACEMENT OPTIONS**

#### **App Sponsorship Package**

CODE: #1 | R8,000.00 for 3 months









Advertising Catalogue | Updated: October 2022



# **APP DISPLAY AD PLACEMENT OPTIONS**

#### **Branded Map Thumbnail**

CODE: #2 | R1,200.00 for 3 months



#### Map Sponsorship

CODE: #3 | R800.00 for 3 months



Display your company logo on a map thumbnail in the Trail Maps gallery.

Ad Specs Max width: 200 Max height: 55







### **MAP POINT-OF-INTEREST ICON**

CODES: #4A - #4E | From R1,200.00 for 12 months





- Place your business on Forge maps as a Point-of-Interest (POI), which includes:
  - Business Name
  - Category
  - Short Description
  - Website
  - Google Maps Link

- POIs are visible on the app and web maps.
- Embed your POI in our Countrywide Map, Reserve Map or Route Map (or a combination of maps).



Advertising Catalogue | Updated: October 2022

# PRICING

| Platform                                          | Item                                                                                  | Code | Price     | Pric