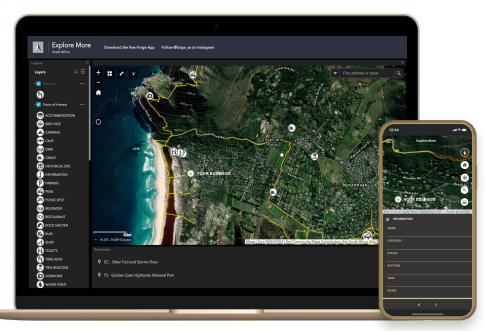

#### **App Sponsorship Package**

CODE: #1 | R8,000.00 for 3 months

Advertising Catalogue | Updated: October 2022

# **APP DISPLAY AD PLACEMENT OPTIONS**