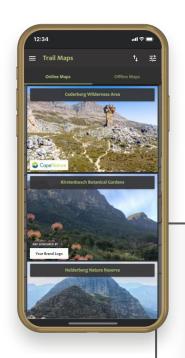

#### Map Sponsorship

CODE: #3 | R800.00 for 3 months

Display your company logo on a map thumbnail in the Trail Maps gallery.

Ad Specs Max width: 200 Max height: 55