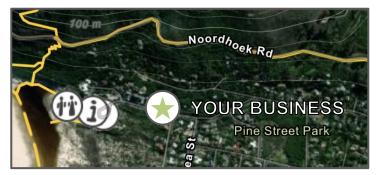

### **MAP POINT-OF-INTEREST ICON**

CODES: #4A - #4E | From R1,200.00 for 12 months

- Place your business on Forge maps as a Point-of-Interest (POI), which includes:
  - Business Name
  - Category
  - Short Description
  - Website
  - Google Maps Link

- POIs are visible on the app and web maps.
- Embed your POI in our Countrywide Map, Reserve Map or Route Map (or a combination of maps).

Advertising Catalogue | Updated: October 2022