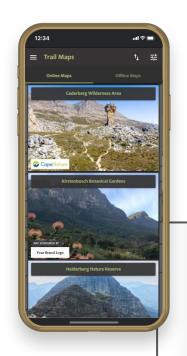

#### Map Sponsorship

CODE: #3 | R800.00 for 3 months

Display your company logo on a map thumbnail in the Trail Maps gallery.

Ad Specs Max width: 200 Max height: 55