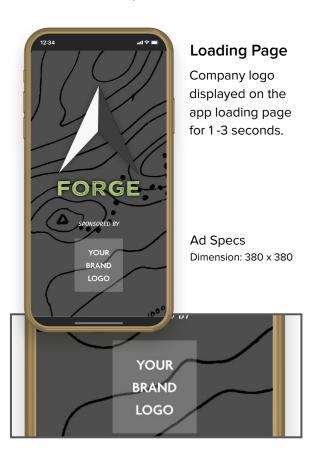

#### **App Sponsorship Package**

CODE: #1 | R8,000.00 for 3 months

Advertising Catalogue | Updated: January 2023