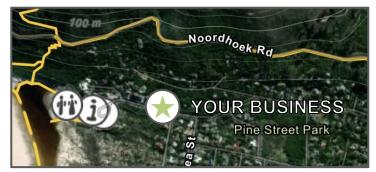

### **MAP POINT-OF-INTEREST ICON**

CODES: #4A - #4E | From R1,200.00 for 12 months

- Place your business on Forge maps as a Point-of-Interest (POI), which includes:
  - Business Name
  - Category
  - Short Description
  - Website
  - Google Maps Link

- POIs are visible on the app and web maps.
- Embed your POI in our Countrywide Map, Reserve Map or Route Map (or a combination of maps).

Advertising Catalogue | Updated: January 2023