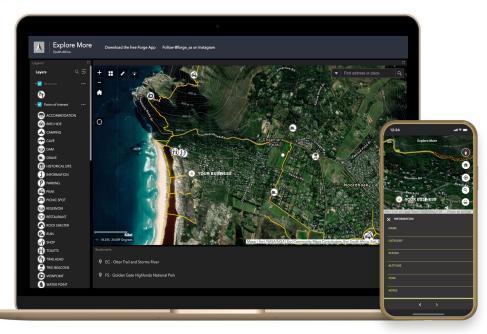

## **APP DISPLAY AD PLACEMENT OPTIONS**

#### **App Sponsorship Package**

CODE: #1 | R8,000.00 for 3 months

Advertising Catalogue | Updated: January 2023

# **APP DISPLAY AD PLACEMENT OPTIONS**

#### **Branded Map Thumbnail**

CODE: #2 | R1,200.00 for 3 months

#### Map Sponsorship

CODE: #3 | R800.00 for 3 months

Display your company logo on a map thumbnail in the Trail Maps gallery.

Ad Specs Max width: 200 Max height: 55