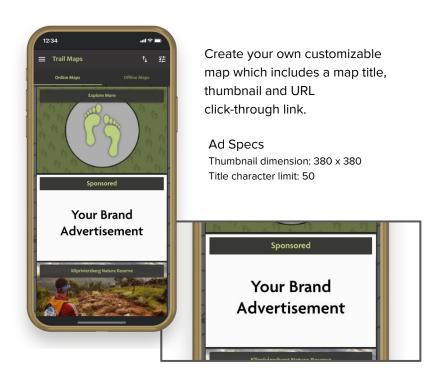

#### **Branded Map Thumbnail**

CODE: #2 | R1,200.00 for 3 months

#### Map Sponsorship

CODE: #3 | R800.00 for 3 months

Display your company logo on a map thumbnail in the Trail Maps gallery.

Ad Specs Max width: 200 Max height: 55