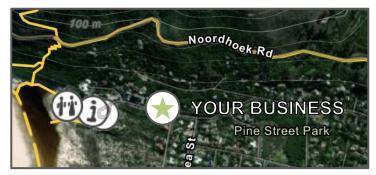

#### **MAP POINT-OF-INTEREST ICON**

CODES: #4A - #4E | From R1,200.00 for 12 months

- Place your business on Forge maps as a Point-of-Interest (POI), which includes:
  - Business Name
  - Category
  - Short Description
  - Website
  - Google Maps Link

- POIs are visible on the app and web maps.
- Embed your POI in our Countrywide Map, Reserve Map or Route Map (or a combination of maps).

Advertising Catalogue | Updated: January 2023