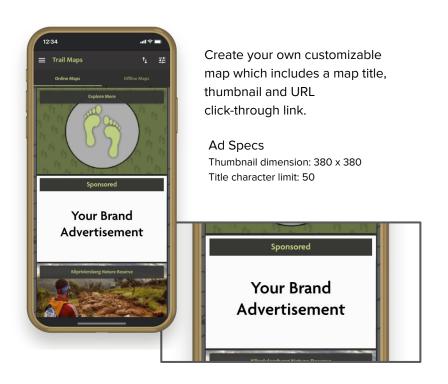

.



#### **App Install Base**

Total: ± 5,437

Android: 2,871 Apple: ± 2,566\*\*

The number of devices on which the Forge App is installed and have been switched on in the preceding 28-day period.



#### **App Users\***

Total: ± 1,517

Android: 801 Apple: ± 716\*\*

Devices with at least one session in the preceding 28-day period. This also reflects the number of unique impressions.

\*3-month rolling average.

\*\*Extrapolated from the average 90-day opt-in rate.

Statistics correct as of 18 January 2023.





#### **APP DISPLAY AD PLACEMENT OPTIONS**

#### **App Sponsorship Package**

CODE: #1 | R8,000.00 for 3 months









Advertising Catalogue | Updated: January 2023



#### **APP DISPLAY AD PLACEMENT OPTIONS**

#### **Branded Map Thumbnail**

CODE: #2 | R1,200.00 for 3 months



#### Map Sponsorship

CODE: #3 | R800.00 for 3 months



Display your company logo on a map thumbnail in the Trail Maps gallery.

Ad Specs Max width: 200 Max height: 55







#### **MAP POINT-OF-INTEREST ICON**

CODES: #4A - #4E | From R1,200.00 for 12 months





- Place your business on Forge maps as a Point-of-Interest (POI), which includes:
  - Business Name
  - Category
  - Short Description
  - Website
  - Google Maps Link

- POIs are visible on the app and web maps.
- Embed your POI in our Countrywide Map, Reserve Map or Route Map (or a combination of maps).



Advertising Catalogue | Updated: January 2023

## PRICING

| Platform                                          | Item                                                                                  | Code | Price     | Pr