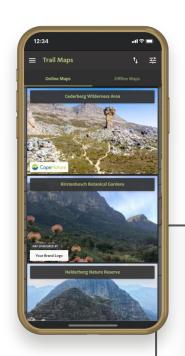

#### Map Sponsorship

CODE: #3 | R800.00 for 3 months

Display your company logo on a map thumbnail in the Trail Maps gallery.

Ad Specs Max width: 200 Max height: 55