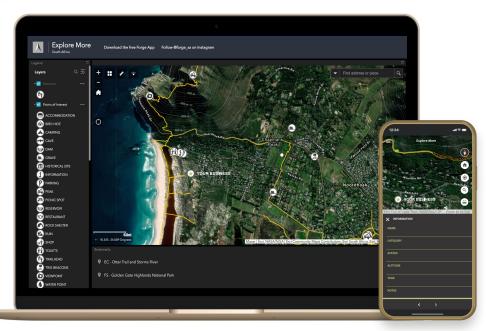

#### **App Sponsorship Package**

CODE: #1 | R8,000.00 for 3 months

Advertising Catalogue | Updated: January 2023