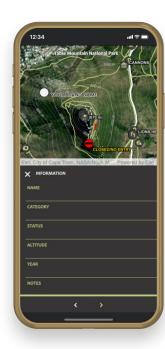

## Map POI

Point-of-Interest placed in existing Forge Map, including customizable description (with URLs).

#### Ad Specs

POI dimensions: Circular, 32 x 32

Code: #2 Code: #3 Code: #4

Advertising Catalogue | Updated: October 2021