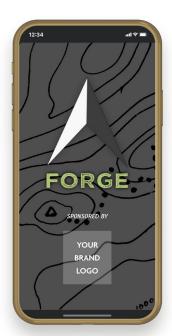

## **Loading Page**

Full page banner displayed at app startup for 1-3 seconds.

#### Ad Specs

Logo dimension: 380 x 380