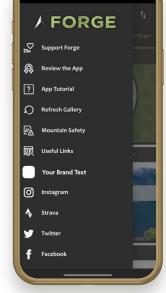

#### Menu Item

Side-menu accessible throughout the app.

#### Ad Specs

Symbol dimension: 48 x 48

Title Character Limit: 20