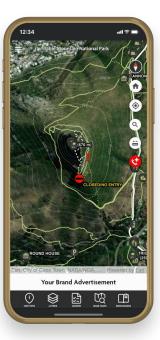

## Map Banner

Display banner visible across all maps - online and offline.

#### Ad Specs

Banner Dimension: 900 x 150

Code: #1

## Map POI

Point-of-Interest placed in existing Forge Map, including customizable description (with URLs).

#### Ad Specs

POI dimensions: Circular, 32 x 32

Code: #2 Code: #3 Code: #4

Advertising Catalogue | Updated: October 2021