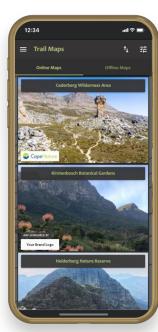

## Map Banner

Display banner visible across all maps - online and offline.

#### Ad Specs

Banner Dimension: 900 x 150

Code: #1

## **Branded Map**

Customizable map and thumbnail. Map can include geo-referenced POIs and description (with URLs and images)

## Ad Specs

Thumbnail: 600 x 400

## **Map Sponsor**

Logo displayed as sponsor of existing Forge map.

## Ad Specs

Max logo dimension: 200 x 55