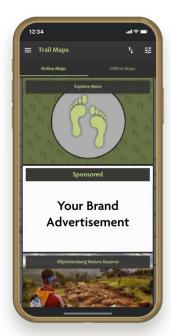

## **Branded Map**

Customizable map and thumbnail. Map can include geo-referenced POIs and description (with URLs and images)

## Ad Specs

Thumbnail: 600 x 400